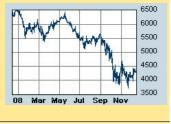

Stocks in U.S. Climb as Federal **Reserve Cuts Benchmark Rate to** Record Low U.S. stocks extended gains after the Federal Reserve reduced its benchmark interest rate to a record low and said it will employ "all available tools" to

#### revive economic growth

**Dollar Falls to Two-Month Low Against Euro After Fed Cuts** Interest Rate The dollar fell to a two-month low against the euro as the Federal Reserve cut the target lending rate to a range of zero to 0.25 percent.